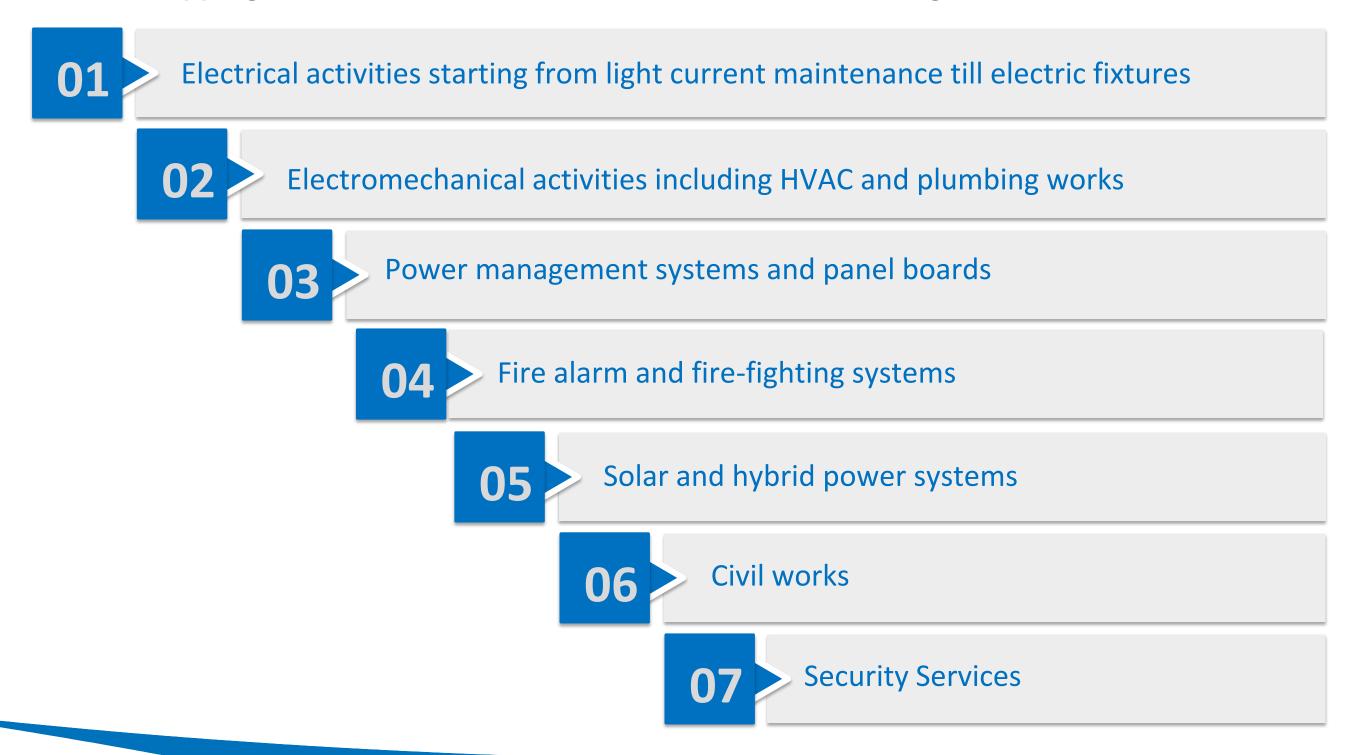

# **ELECTROMECHANICAL SOLUTIONS**

For more than 2 decades Mobiserve has been able to deliver high quality electromechanical comprehensive turnkey projects not only related to the Telecom sector but also for conventional construction projects.

### Electromechanical services include the following sectors:

Indoor/outdoor security and surveillance systems including civil works/ configurations

Power cables and transformers installations

Datacenters infrastructure installation

Power meters swap/installation/ configuration

Final construction finishes

Fire alarm and fire-fighting systems based on all different specs/ categories

UPS, Generator & power installations

Plumbing and sanitary systems

Low current activities from basic infrastructure till final finishes

Water treatment and naturalization

In addition, Mobiserve offers power equipment rental like generators of well-known brands. Rental might also include full service/maintenance/fueling whenever needed.