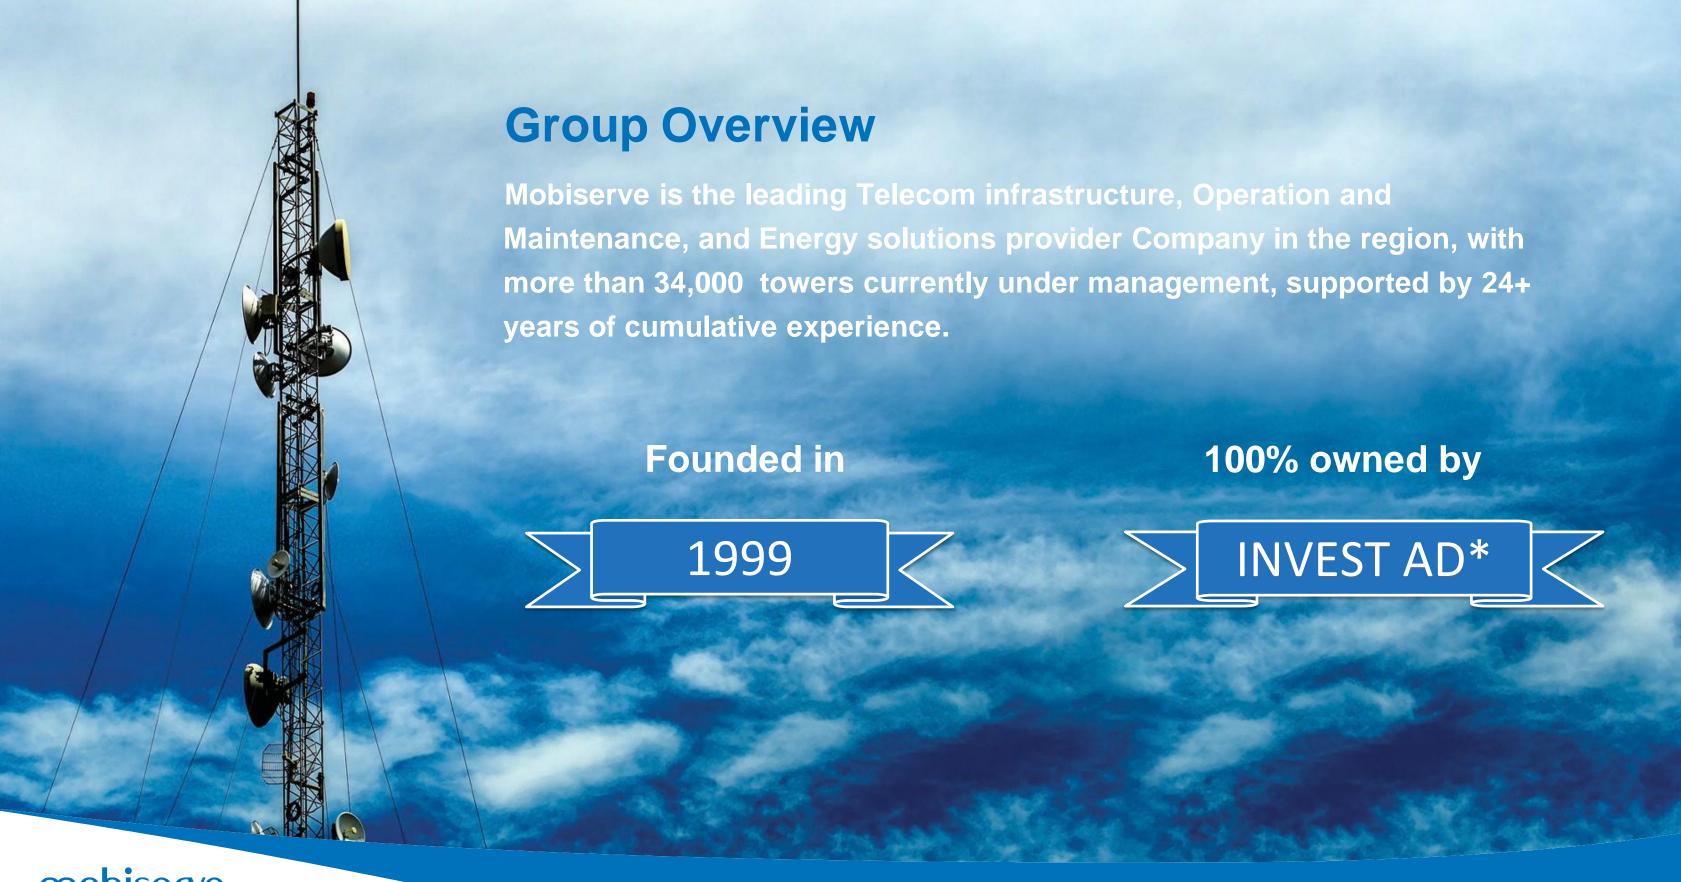

### **KEY FACTS**

4 countries, 2 business units

(a) 35,000+ telecom sites maintained and operated