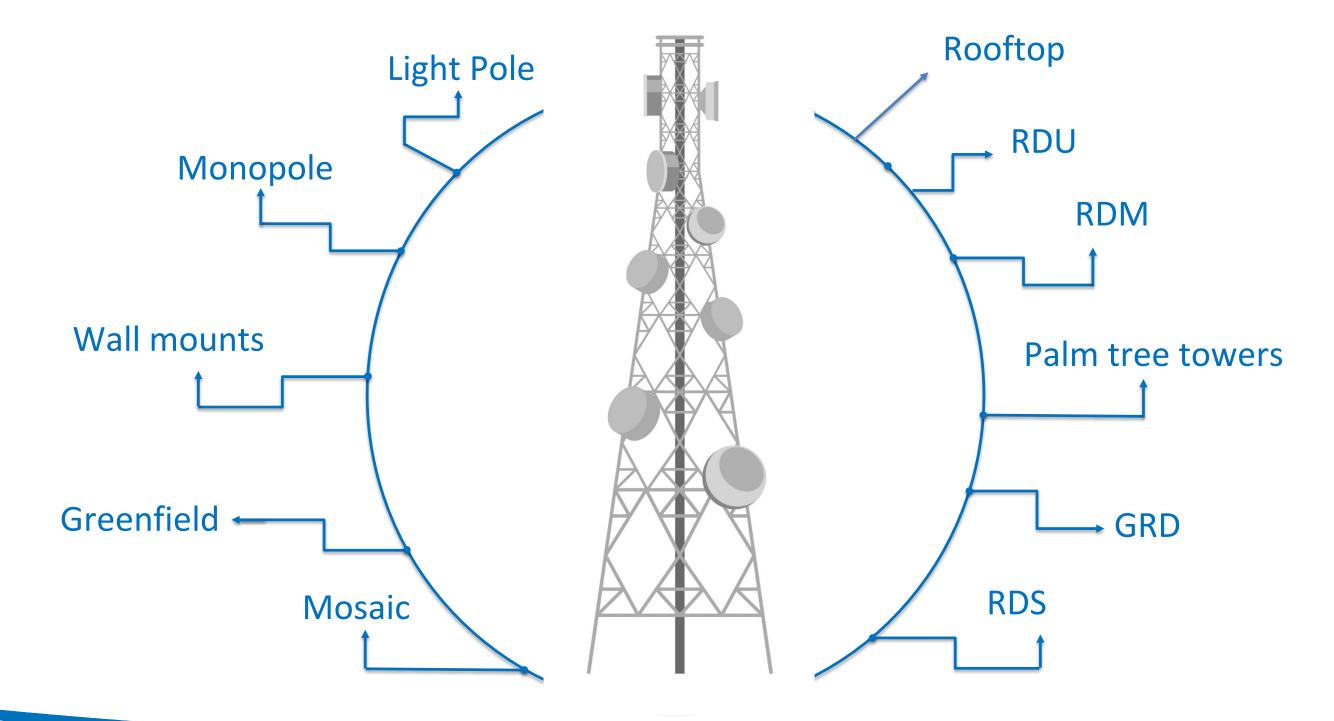

# **TELECOM ROLLOUT ACTIVITIES**

Telecom Site surveys

Permanent power and generators systems installations

Civil work implementation for access network sites

Telecom Site Acquisitions

Tower/Pole installations

# Telecom Engineering activities that could be integrated in any rollout programs includes but not limited to the following activities:

Our Focus is mainly on Health, safety and quality in addition to the speed of delivery. Over the years we built thousands of different types of Telecom sites including: