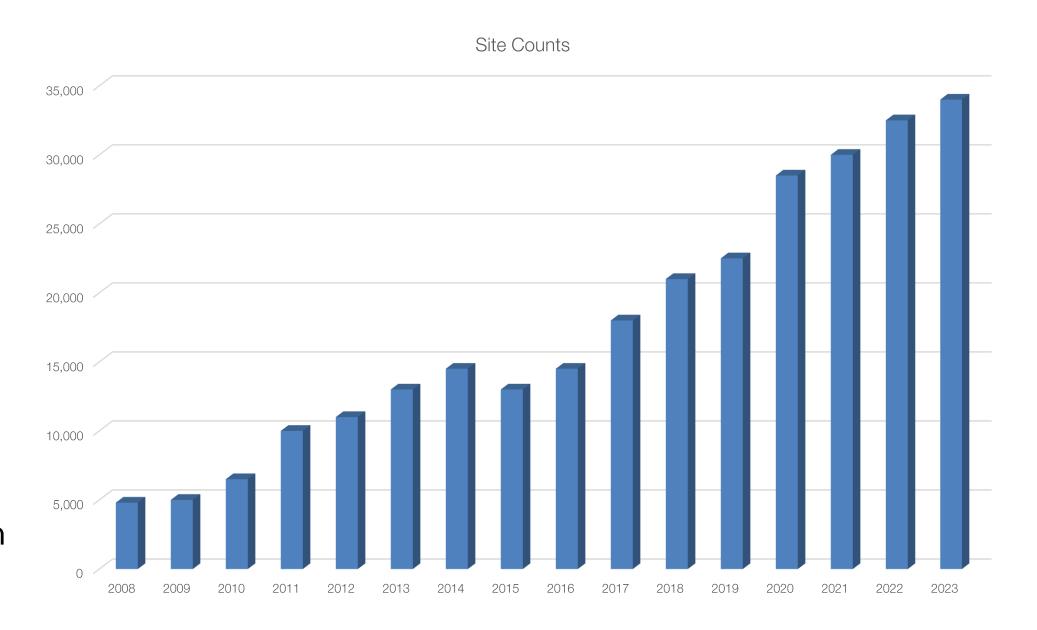

### **KEY FACTS**

4 countries, 2 business units

(a) 35,000+ telecom sites maintained and operated