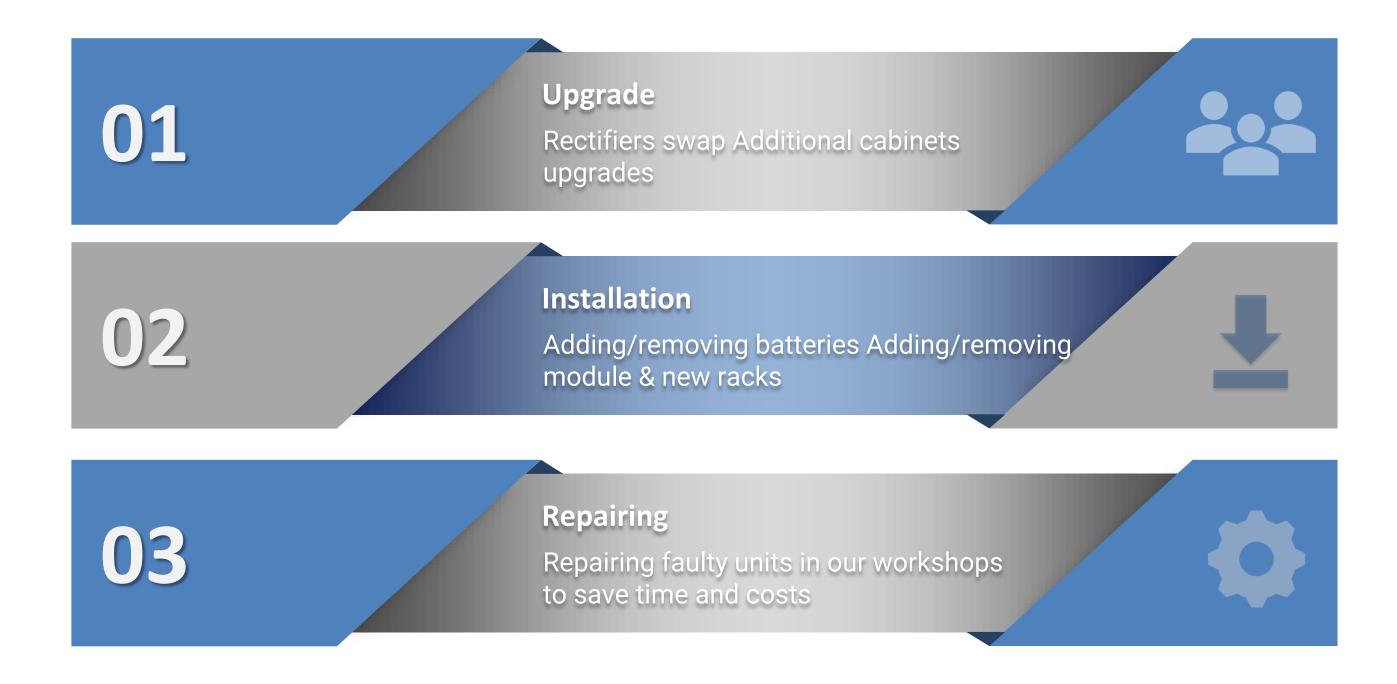

# For DC full power solutions, Mobiserve is also able to deliver different supply, installation and upgrade activities including: