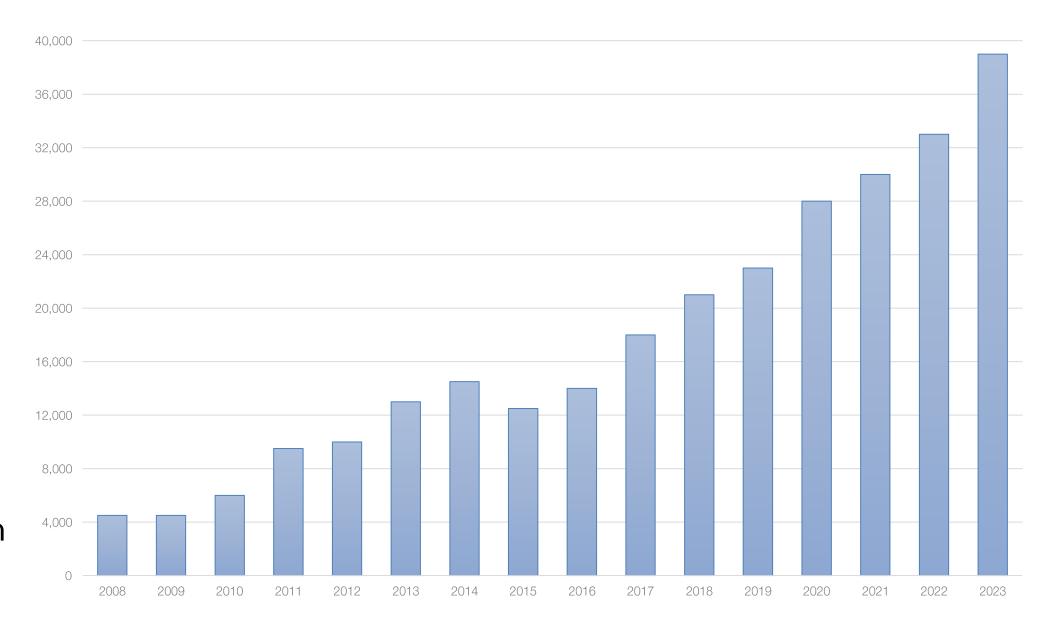

### **KEY FACTS**

4 countries, 2 business units

(a) 39,000+ telecom sites maintained and operated