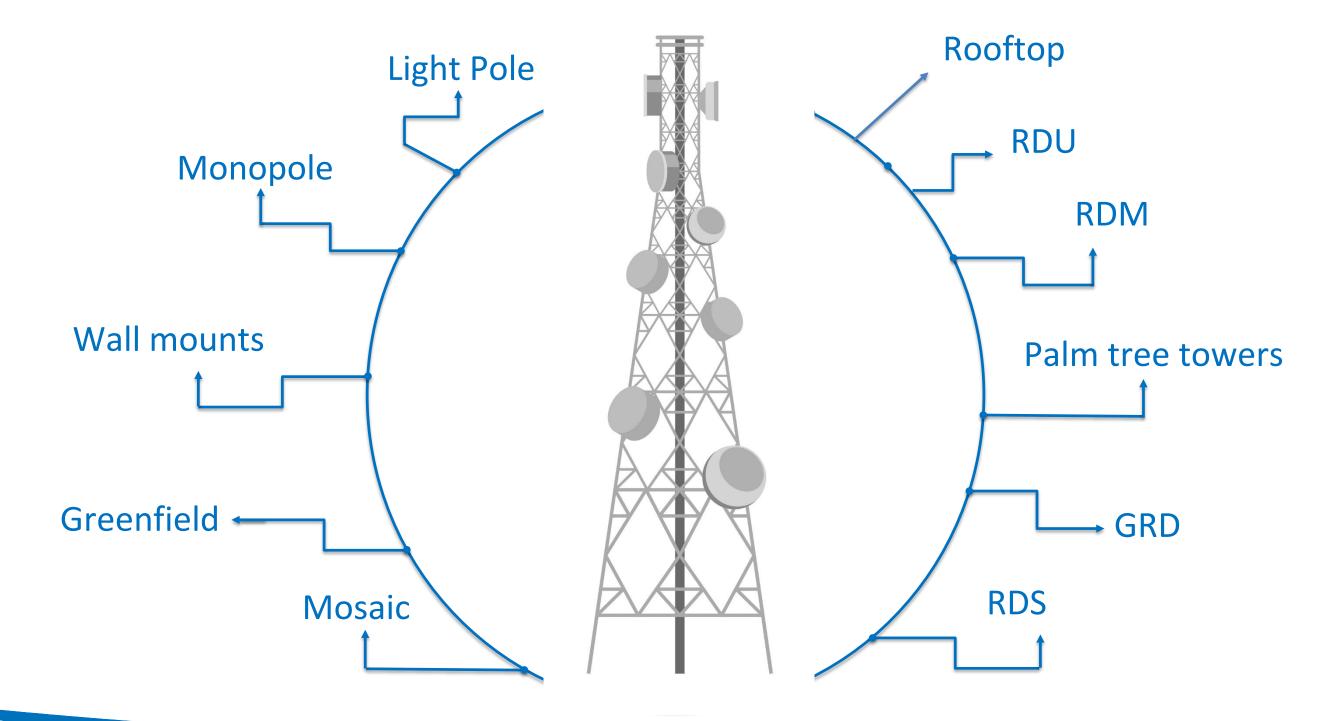

# Telecom Engineering activities that could be integrated in any rollout programs includes but not limited to the following activities:

Our Focus is mainly on Health, safety and quality in addition to the speed of delivery. Over the years we built thousands of different types of Telecom sites including: