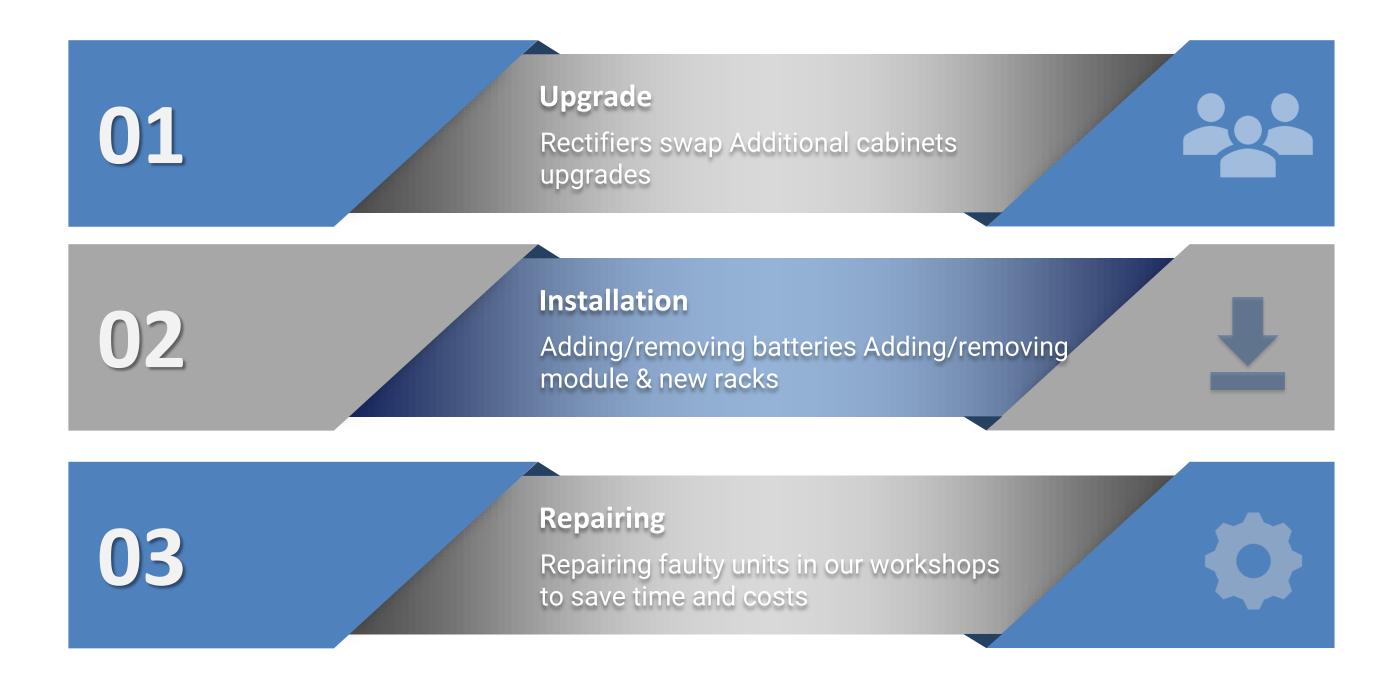

# For DC full power solutions, Mobiserve is also able to deliver different supply, installation and upgrade activities including: