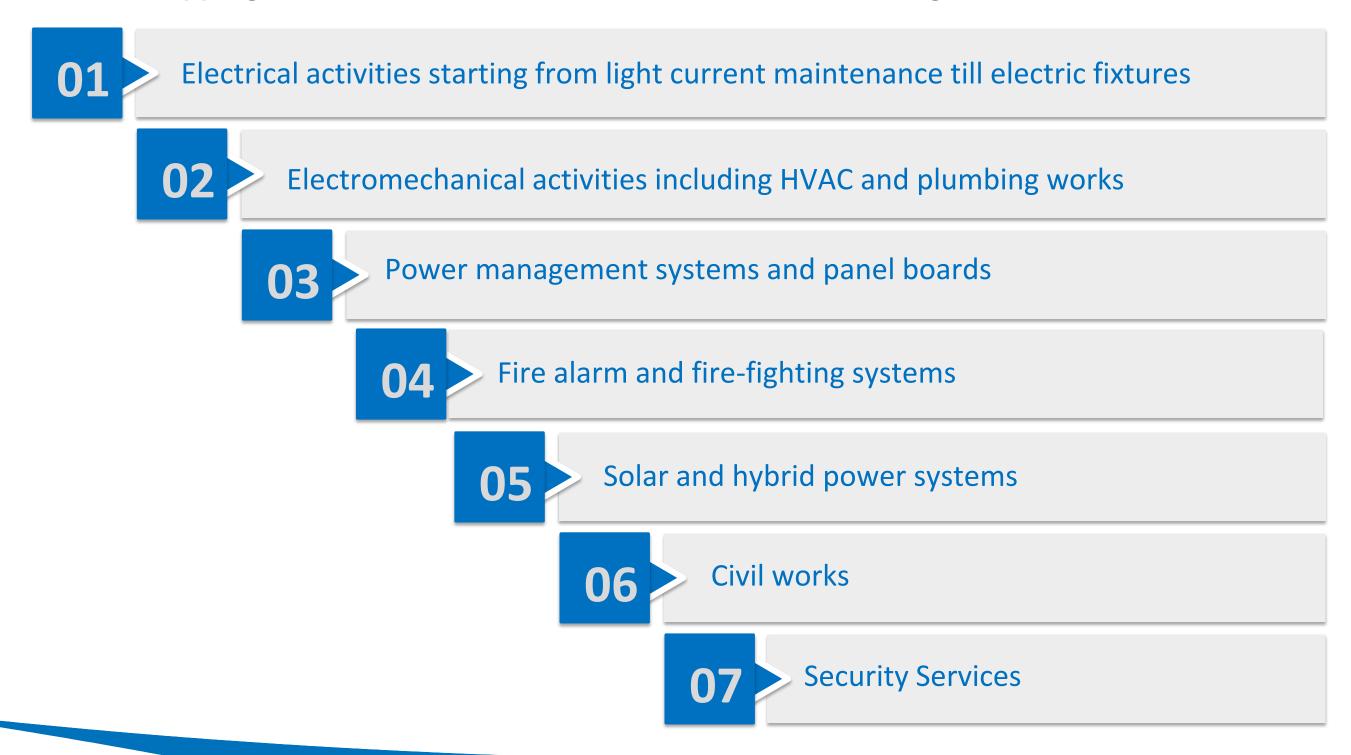

# **ELECTROMECHANICAL SOLUTIONS**

For more than 2 decades Mobiserve has been able to deliver high quality electromechanical comprehensive turnkey projects not only related to the Telecom sector but also for conventional construction projects.

### Electromechanical services include the following sectors:

Indoor/outdoor security and surveillance systems including civil works/ configurations

Power cables and transformers installations

Datacenters infrastructure installation

Power meters swap/installation/ configuration

Final construction finishes

Fire alarm and fire-fighting systems based on all different specs/ categories

UPS, Generator & power installations

Plumbing and sanitary systems

Low current activities from basic infrastructure till final finishes

Water treatment and naturalization

In addition, Mobiserve offers power equipment rental like generators of well-known brands. Rental might also include full service/maintenance/fueling whenever needed.