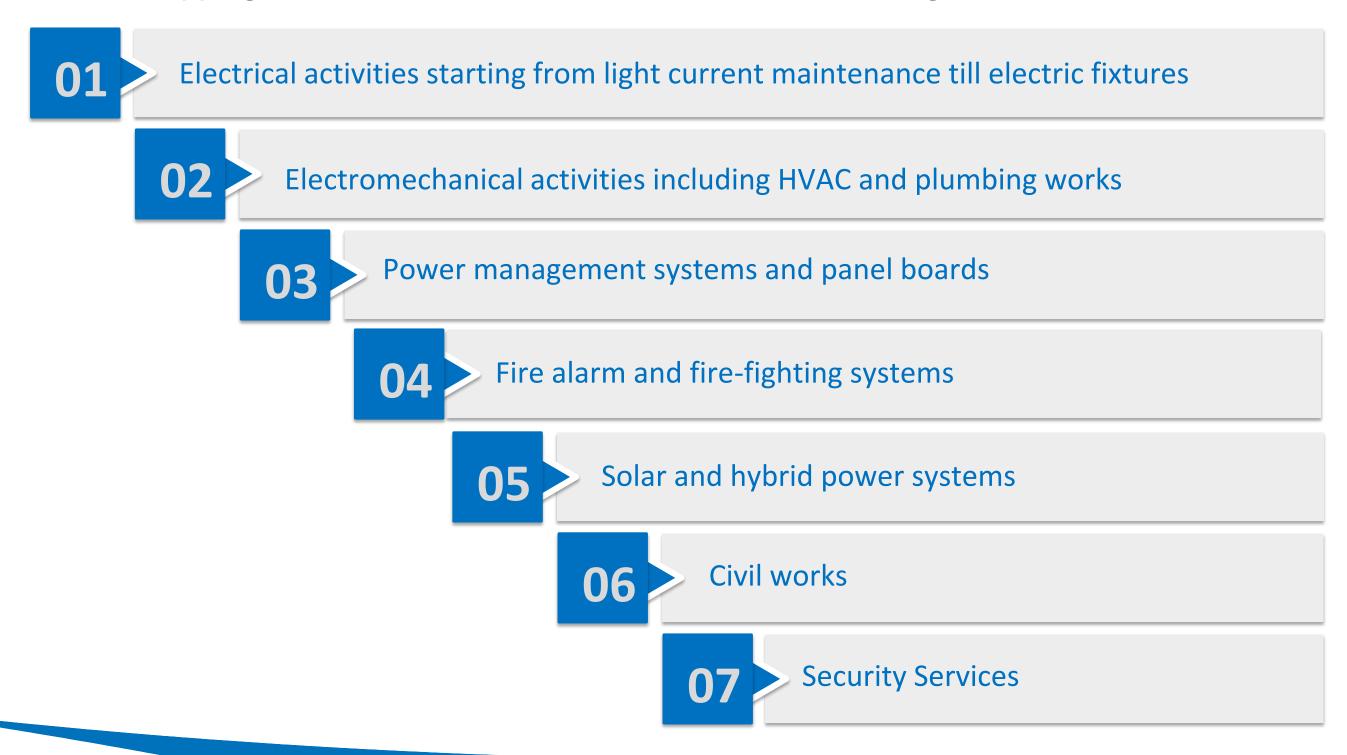

#### Electromechanical services include the following sectors:

Indoor/outdoor security and surveillance systems including civil works/ configurations

Power cables and transformers installations

Datacenters infrastructure installation

Power meters swap/installation/ configuration

Final construction finishes

Fire alarm and fire-fighting systems based on all different specs/ categories

UPS, Generator & power installations

Plumbing and sanitary systems

Low current activities from basic infrastructure till final finishes

Water treatment and naturalization

In addition, Mobiserve offers power equipment rental like generators of well-known brands. Rental might also include full service/maintenance/fueling whenever needed.