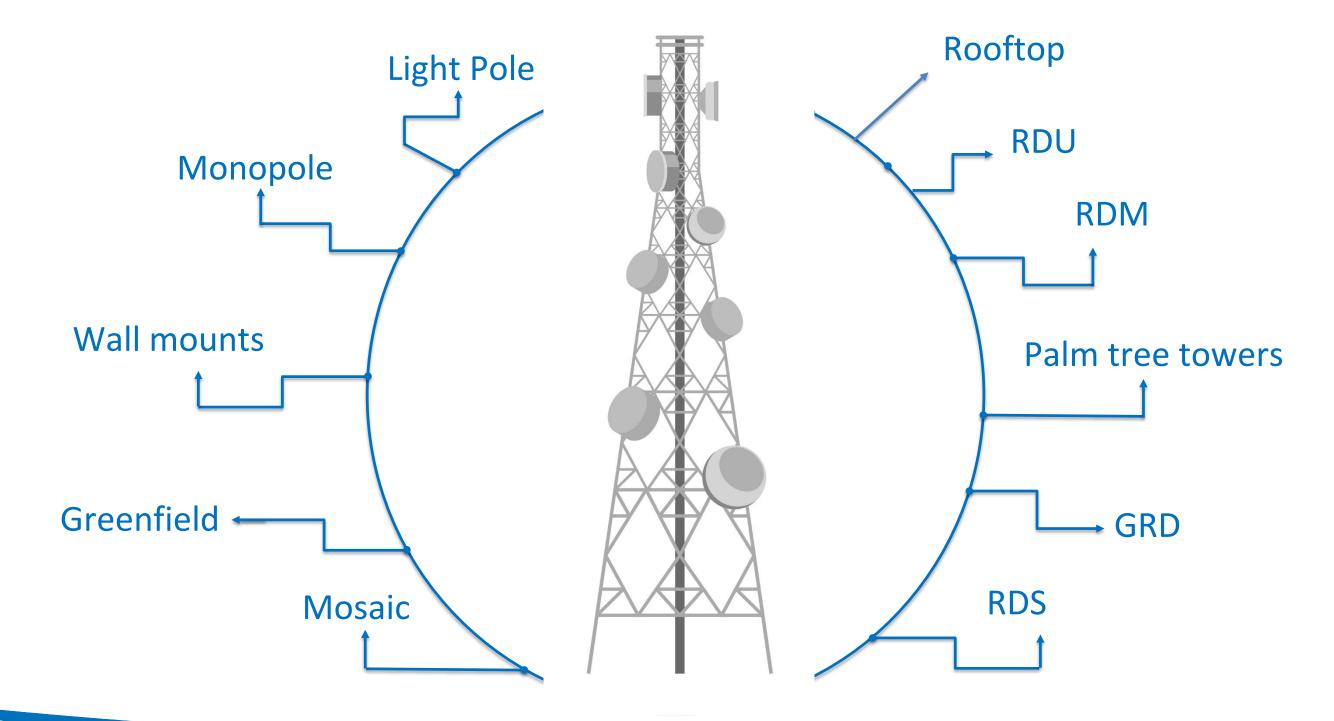

## **TELECOM ROLLOUT ACTIVITIES**

Telecom Site surveys

Permanent power and generators systems installations

Civil work implementation for access network sites

Telecom Site Acquisitions

Tower/Pole installations

## Telecom Engineering activities that could be integrated in any rollout programs includes but not limited to the following activities:

Our Focus is mainly on Health, safety and quality in addition to the speed of delivery. Over the years we built thousands of different types of Telecom sites including: